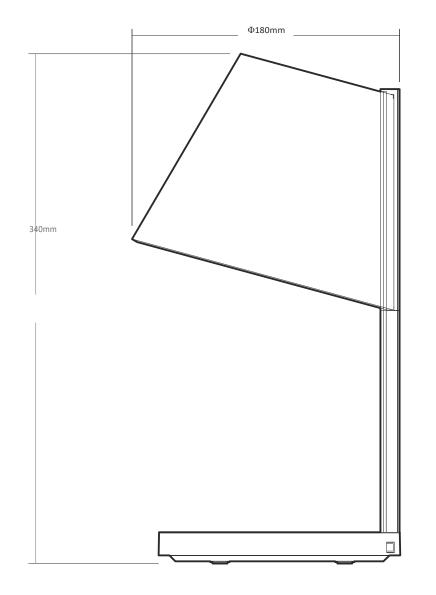

LEDLIFE IS A BEAUTIFUL ATMOSPHERE LAMP.

Design high - Quality led Lamp

Reasonable interaction design, waving to open

Design high - quality led lamp

Name: LL S1 Type: D160-W Net Weight: 880g Color: Black/ White Lamp Size: 180x180x340mm(LxDxH) Package Size: 218x218x382mm(LxDxH)