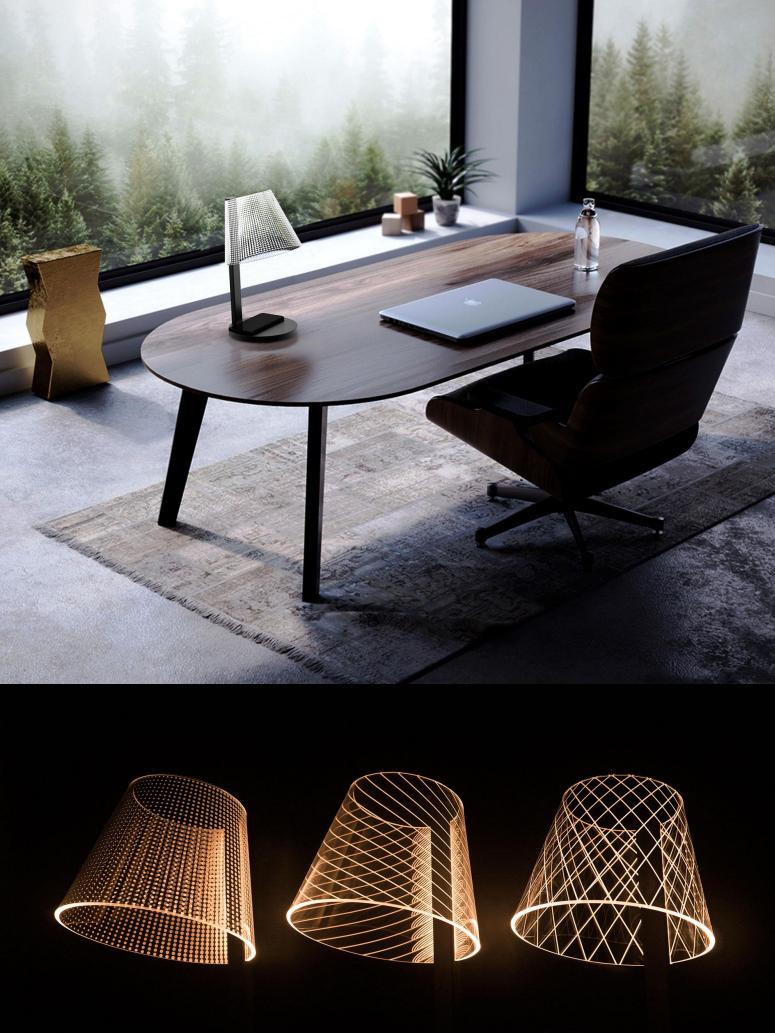

LEDLIFE IS A BEAUTIFUL ATMOSPHERE LAMP.

Design high - Quality led Lamp

Reasonable interaction design, waving to open

Design high - quality led lamp

Name: LL S1 Type: D160-W Net Weight: 880g Color: Black/ White Lamp Size: 180x180x340mm(LxDxH) Package Size: 218x218x382mm(LxDxH)

## LEDLIFE can almost match all the scenes.

SHOPPING TIME

SOFA TIME

MAKE-UP

DATE TIME

COFFEE TIME

WORKING

SLEEPING TIME