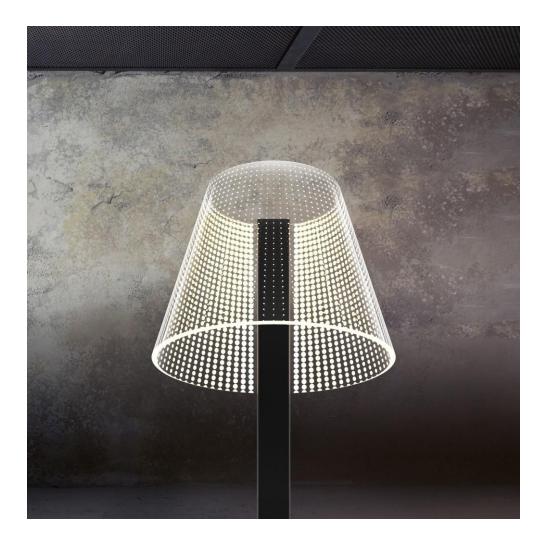

LEDLIFE IS A BEAUTIFUL ATMOSPHERE LAMP.

Design high - Quality led Lamp

Reasonable interaction design, waving to open

Design high - quality led lamp

Name: LL S1 Type: D160-W Net Weight: 880g Color: Black/ White Lamp Size: 180x180x340mm(LxDxH) Package Size: 218x218x382mm(LxDxH)

Color Temperatures: 2700K~5000K (5 steps) Color Rendering Index: >90 Luminous Flux: 380Im Brightness: 1%~100%(5 steps)

Power Consumption: Adaptor: Input:100~240Vac Max1A Out

Adaptor: Input:100~240Vac Max1A OutPut:12VDc 2A LED: 7W / Wireless Charger: 10W / USB: 5W