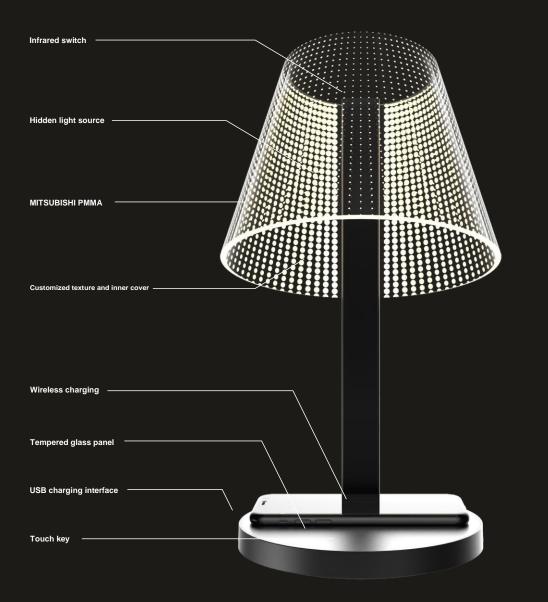

LEDLIFE IS A BEAUTIFUL ATMOSPHERE LAMP.

Design high - Quality led Lamp

Reasonable interaction design, waving to open

Design high - quality led lamp

Name: LL S1 Type: D160-W Net Weight: 880g Color: Black/ White Lamp Size: 180x180x340mm(LxDxH) Package Size: 218x218x382mm(LxDxH)

Color Temperatures: 2700K~5000K (5 steps) Color Rendering Index: >90 Luminous Flux: 380Im Brightness: 1%~100%(5 steps)

Power Consumption: Adaptor: Input:100~240Vac Max1A Out

Adaptor: Input:100~240Vac Max1A OutPut:12VDc 2A LED: 7W / Wireless Charger: 10W / USB: 5W

Wireless Charger: Qi 1.2.4 EPP conformance. Out Put: Max 9V 1A Lamp life Span: 25,000 hours