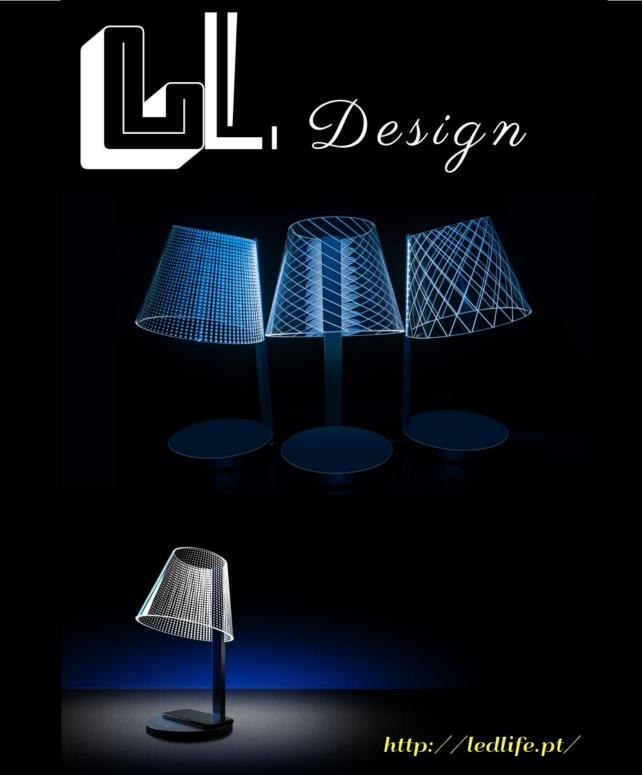

LEDLIFE IS A BEAUTIFUL ATMOSPHERE LAMP.

Design high - Quality led Lamp

Reasonable interaction design, waving to open

Design high - quality led lamp

Name: LL S1 Type: D160-W Net Weight: 880g Color: Black/ White Lamp Size: 180x180x340mm(LxDxH) Package Size: 218x218x382mm(LxDxH)